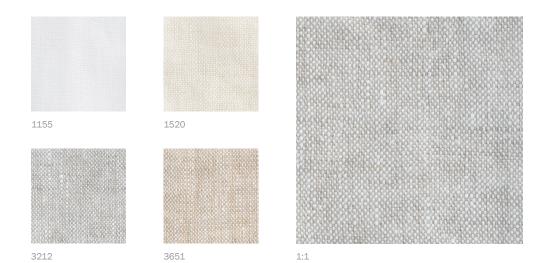

## **MAGENTA**

Magenta is a dense doble width linen fabric in classic linen beige colours. The finishing wash gives a lively and beautifully wrinkled surface. It is a fabric full of character, ideal for heavy draperies and decoration, providing a versatile solution for various interior design needs.

For best result use the width of the fabric as the width of the curtain.

Please be aware that screen colours, printer colours and fabric dye batches may vary.

| ARTICLE:                             | Magenta                                           |
|--------------------------------------|---------------------------------------------------|
| BINDING:                             | Plain weave                                       |
| DYEING:                              | Yarn dyed                                         |
| MAIN USE:                            | Curtain, decoration                               |
| NUMBER OF COLOURS:                   | 4                                                 |
| COMPOSITION:                         | 100% Linen                                        |
| WIDTH:                               | 330 cm                                            |
| WEIGHT:                              | 313 gr/m <sup>2</sup>                             |
| SHRINKAGE AFTER WASHING:             | +-3%                                              |
| COLOUR FASTNESS TO ARTIFICIAL LIGHT: | 4                                                 |
| FLAME RETARDANT:                     | No                                                |
| ENVIRONMENT:                         | Produced in Italy. Complies with REACH regualtion |
|                                      | and Oeko-Tex.                                     |
| CARE:                                |                                                   |