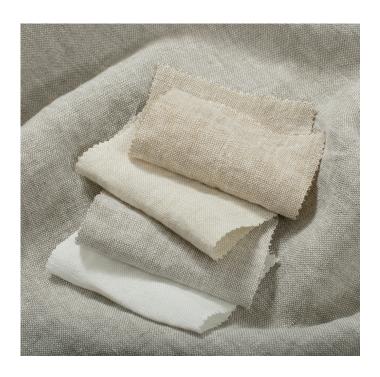

## **MAGENTA**

Magenta is a dense doble width linen fabric in classic linen beige colours. The finishing wash gives a lively and beautifully wrinkled surface. It is a fabric full of character, ideal for heavy draperies and decoration, providing a versatile solution for various interior design needs.

Magenta will stretch and/or contract depending on the natural fibre, humidity, dryness and temperature. The linen yarn can be irregular with slobs and knots depending on the natural character of the linen fibre.