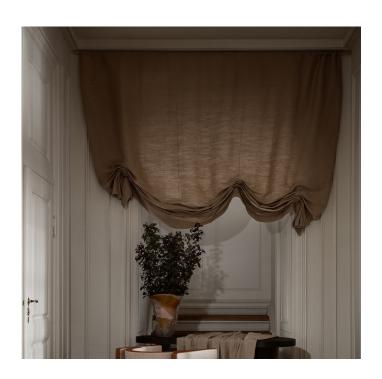

## **ORLANDO**

Orlando marries rustic jute yarn with fine, soft hemp yarn resulting in a unique texture that is both sturdy and soft. The golden-brown hue of natural jute adds an intriguing surface character. Orlando with its 340 cm width offers a distinctive addition to any room.

For a soft drape you need to turn the fabric, use the width of the fabric as the height of the curtain.

Please be aware that screen colours, printer colours and fabric dye batches may vary.

| ARTICLE:                             | Orlando                                           |
|--------------------------------------|---------------------------------------------------|
| BINDING:                             | Satin                                             |
| DYEING:                              | Yarn dyed                                         |
| MAIN USE:                            | Curtain, decoration                               |
| NUMBER OF COLOURS:                   | 1                                                 |
| COMPOSITION:                         | 82% Jute 18% Hemp                                 |
| WIDTH:                               | 340 cm                                            |
| WEIGHT:                              | 294 gr/m²                                         |
| SHRINKAGE AFTER WASHING:             | Warp -3% Weft -1,5%                               |
| COLOUR FASTNESS TO ARTIFICIAL LIGHT: | 4-5                                               |
| COLOUR FASTNESS TO WASHING:          | 4                                                 |
| FLAME RETARDANT:                     | No                                                |
| ENVIRONMENT:                         | Produced in Italy. Complies with REACH regualtion |
| CARE:                                |                                                   |
| NOTE:                                | When washing use a professional laundry service.  |