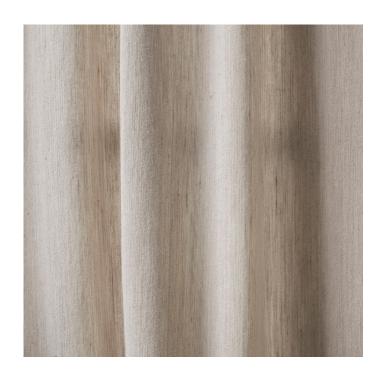

## **OSTUNI**

Ostuni is created with jute and super soft wool yarn, resulting in a unique texture that is both sturdy and soft. The golden-brown hue of natural jute shows through the light wool yarns giving an intriguing surface.

Jute is a long, soft, shiny vegetable fibre that can be spun into coarse, strong threads. The process of extracting the fibre is similar to the one of linen and hemp. The jute yarn is uneven with knots and slobs that will be visible in the fabric.