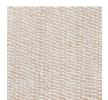

## **OSTUNI**

Ostuni is created with jute and super soft wool yarn, resulting in a unique texture that is both sturdy and soft. The golden-brown hue of natural jute shows through the light wool yarns giving an intriguing surface.

Jute is a long, soft, shiny vegetable fibre that can be spun into coarse, strong threads. The process of extracting the fibre is similar to the one of linen and hemp. The jute yarn is uneven with knots and slobs that will be visible in the fabric.