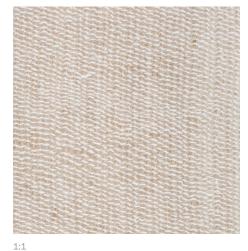

## **OSTUNI**

Ostuni is created with jute and super soft wool yarn, resulting in a unique texture that is both sturdy and soft. The golden-brown hue of natural jute shows through the light wool yarns giving an intriguing surface.

Jute is a long, soft, shiny vegetable fibre that can be spun into coarse, strong threads. The process of extracting the fibre is similar to the one of linen and hemp. The jute yarn is uneven with knots and slobs that will be visible in the fabric.