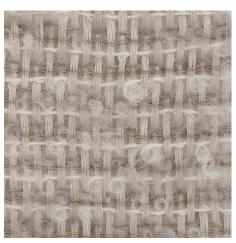

## **MORANDI**

Morandi is a further evolution of our renowned collections Torno, Brera, and Avena. Using the same exclusive materials—a combination of linen and wool bouclé—we have created something new and unique. In this version, two distinct bouclé yarn colours are intertwined over a warp composed of bundles of fine linen threads. The result is a fabric that feels light and airy. Its softness enhances the tactile experience, offering an inviting drape—perfect for curtains and cozy throws.

| ARTICLE:                                | Morandi                                            |
|-----------------------------------------|----------------------------------------------------|
| BINDING:                                | Jaquard                                            |
| DYEING:                                 | Yarn dyed                                          |
| MAIN USE:                               | Curtain, decoration                                |
| NUMBER OF COLOURS:                      | 7                                                  |
| COMPOSITION:                            | Linen 45% WM 39% CO 9% PA 5% WV 2%                 |
| FINISH:                                 | Soft wash                                          |
| WIDTH:                                  | 280 cm                                             |
| WEIGHT:                                 | 250 gr/m <sup>2</sup> ?                            |
| SHRINKAGE AFTER WASHING (DRY CLEAN):    | Warp -2% Weft -1,5%                                |
| COLOUR FASTNESS TO ARTIFICIAL LIGHT:    | 4/5                                                |
| COLOUR FASTNESS TO WASHING (DRY CLEAN): | 4                                                  |
| FLAME RETARDANT:                        | No                                                 |
| ENVIRONMENT:                            | Produced in Italy. Complies with REACH regulation. |
| CARE:                                   |                                                    |
| NOTE:                                   | When washing use a professional laundry service.   |