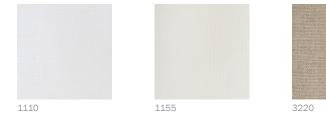

## RIVA

Riva is a beautifully textured linen fabric with a soft, slightly rustic character and a generous double width, making it ideal for creating heavy drapes and decorative applications. Its natural charm lies in the inherent qualities of the linen fibre, which features subtle irregularities that contribute to its organic and tactile appeal.

| ARTICLE:                             | Riva                                      |
|--------------------------------------|-------------------------------------------|
| BINDING:                             | Plain weave                               |
| DYEING:                              | Yarn dyed                                 |
| MAIN USE:                            | Curtain, decoration                       |
| NUMBER OF COLOURS:                   | 3                                         |
| COMPOSITION:                         | 100 % Linen                               |
| FINISH:                              | Soft touch                                |
| WIDTH:                               | 320 cm                                    |
| WEIGHT:                              | 260 gr/m²                                 |
| SHRINKAGE AFTER WASHING:             | +/- 2%                                    |
| COLOUR FASTNESS TO ARTIFICIAL LIGHT: | 5                                         |
| COLOUR FASTNESS TO WASHING:          | 4                                         |
| FLAME RETARDANT                      | No                                        |
| ENVIRONMENT:                         | Produced in Italy. OEKO-TEX® STANDARD 100 |
|                                      | 20250K1106 Aitex                          |
| CARE:                                |                                           |
| ISSUED:                              | 2025-05-26                                |