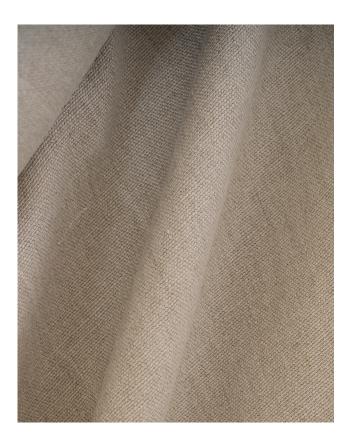

## RIVA

Riva is a beautifully textured linen fabric with a soft, slightly rustic character and a generous double width, making it ideal for creating heavy drapes and decorative applications. Its natural charm lies in the inherent qualities of the linen fibre, which features subtle irregularities that contribute to its organic and tactile appeal.

This article will stretch/and/or contract depending on the natural character of the fibre. The linen fibre is naturally uneven with slubs appearing giving a rustic effect.

Please be aware that screen colours, printer colours and fabric dye batches may vary.