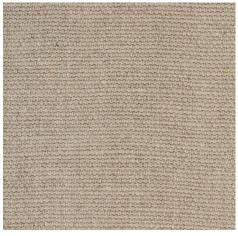

## RIVA

Riva is a beautifully textured linen fabric with a soft, slightly rustic character and a generous double width, making it ideal for creating heavy drapes and decorative applications. Its natural charm lies in the inherent qualities of the linen fibre, which features subtle irregularities that contribute to its organic and tactile appeal.

| ARTICLE:                             | Riva                                      |
|--------------------------------------|-------------------------------------------|
| BINDING:                             | Plain weave                               |
| DYEING:                              | Yarn dyed                                 |
| MAIN USE:                            | Curtain, decoration                       |
| NUMBER OF COLOURS:                   | 3                                         |
| COMPOSITION:                         | 100 % Linen                               |
| FINISH:                              | Soft touch                                |
| WIDTH:                               | 320 cm                                    |
| WEIGHT:                              | 260 gr/m²                                 |
| SHRINKAGE AFTER WASHING:             | +/- 2%                                    |
| COLOUR FASTNESS TO ARTIFICIAL LIGHT: | 5                                         |
| COLOUR FASTNESS TO WASHING:          | 4                                         |
| FLAME RETARDANT                      | No                                        |
| ENVIRONMENT:                         | Produced in Italy. OEKO-TEX® STANDARD 100 |
|                                      | 20250K1106 Aitex                          |
| CARE:                                |                                           |
| ISSUED:                              | 2025-05-26                                |